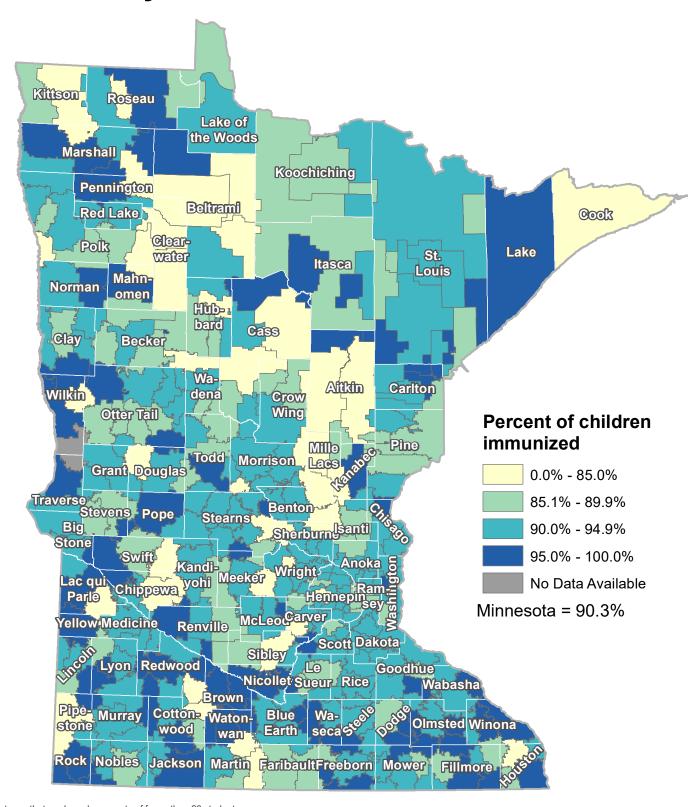

## Kindergarten DTaP Immunizations by School District, 2019 - 2022

† Percentages that are based on counts of fewer than 20 students are identified as unstable and should be interpreted with caution. The rate may change dramatically with the addition or subtraction of a single student.

Data are combined for 3 school years. Student vaccination records are self-reported to schools and then schools aggregate student-level data and report the compliance percentages to the Minnesota Department of Health (MDH) during the fall of each school year. MDH does not have the ability to verify the accuracy of the data that is being submitted by schools.