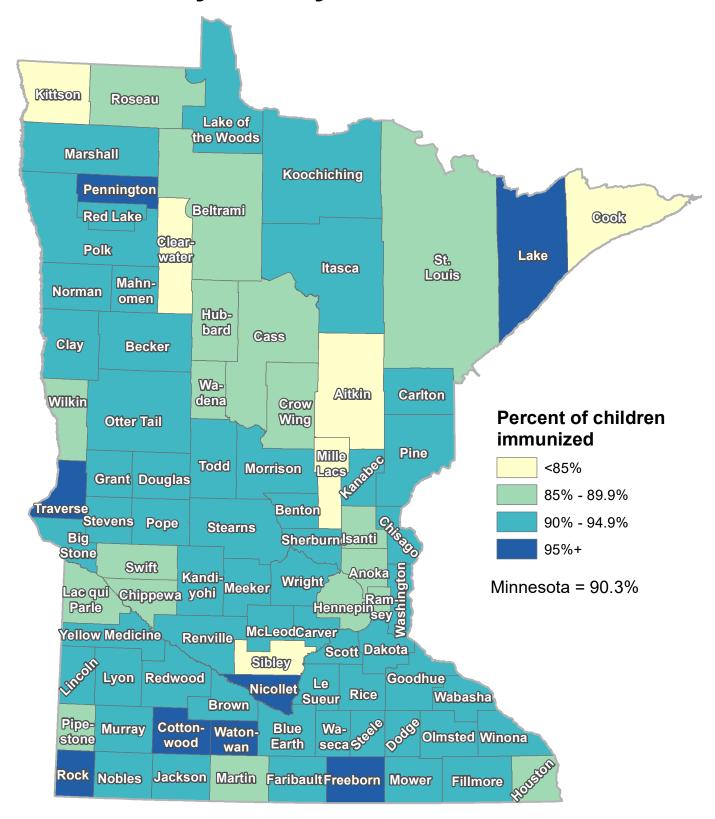

## Kindergarten DTaP Immunizations by County, 2019 - 2022

Data are combined for 3 school years. Student vaccination records are self-reported to schools and then schools aggregate student-level data and report the compliance percentages to the Minnesota Department of Health (MDH) during the fall of each school year. MDH does not have the ability to verify the accuracy of the data that is being submitted by schools.