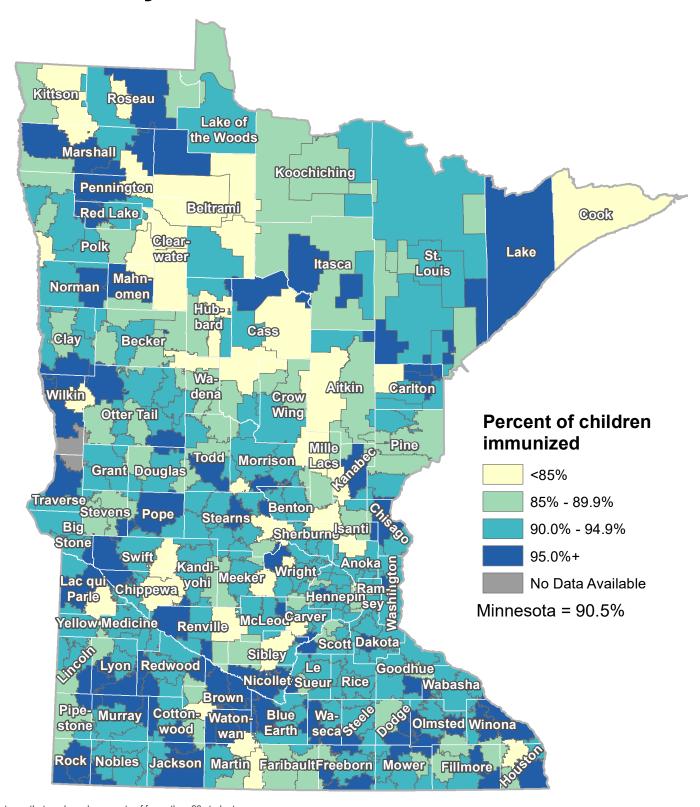

## Kindergarten MMR Immunizations by School District, 2019 - 2022

† Percentages that are based on counts of fewer than 20 students are identified as unstable and should be interpreted with caution. The rate may change dramatically with the addition or subtraction of a single student.

Data are combined for 3 school years. Student vaccination records are self-reported to schools and then schools aggregate student-level data and report the compliance percentages to the Minnesota Department of Health (MDH) during the fall of each school year. MDH does not have the ability to verify the accuracy of the data that is being submitted by schools.