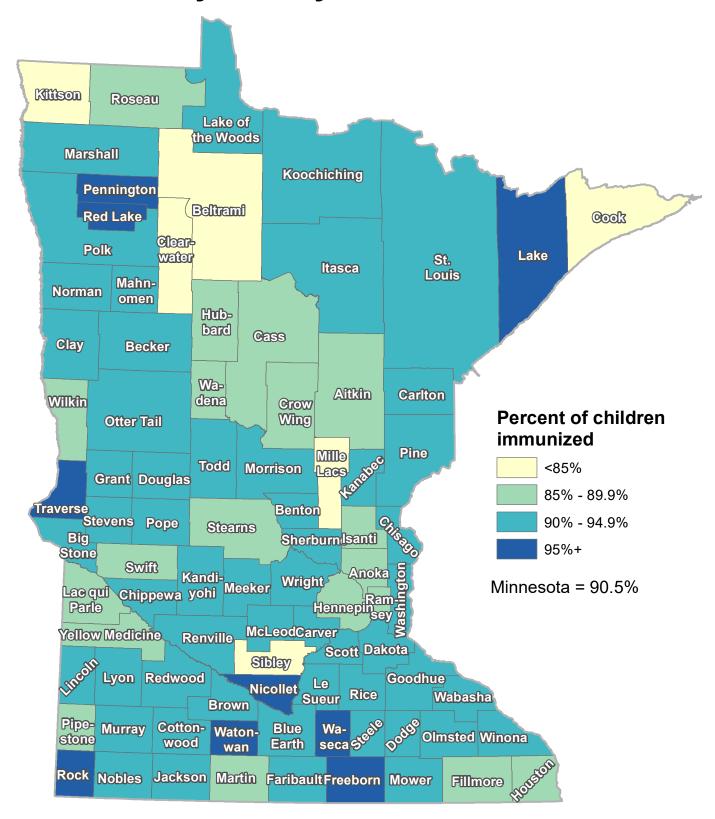

## Kindergarten MMR Immunizations by County, 2019 - 2022

Data are combined for 3 school years. Student vaccination records are self-reported to schools and then schools aggregate student-level data and report the compliance percentages to the Minnesota Department of Health (MDH) during the fall of each school year. MDH does not have the ability to verify the accuracy of the data that is being submitted by schools.