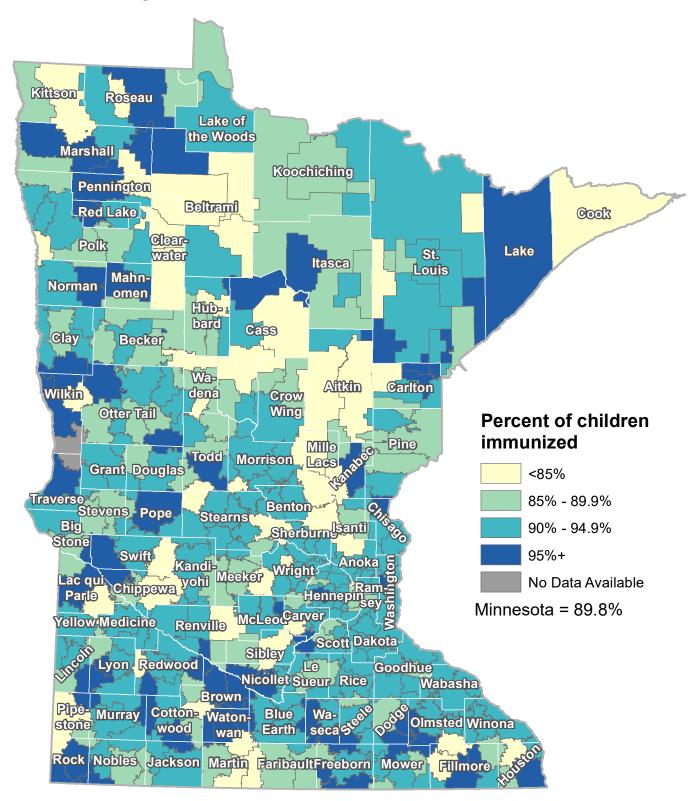

## Kindergarten Varicella (Chicken Pox) Immunizations by School District, 2019 - 2022

† Percentages that are based on counts of fewer than 20 students are identified as unstable and should be interpreted with caution. The rate may change dramatically with the addition or subtraction of a single student.

Data are combined for 3 school years. Student vaccination records are self-reported to schools and then schools aggregate student-level data and report the compliance percentages to the Minnesota Department of Health (MDH) during the fall of each school year. MDH does not have the ability to verify the accuracy of the data that is being submitted by schools.