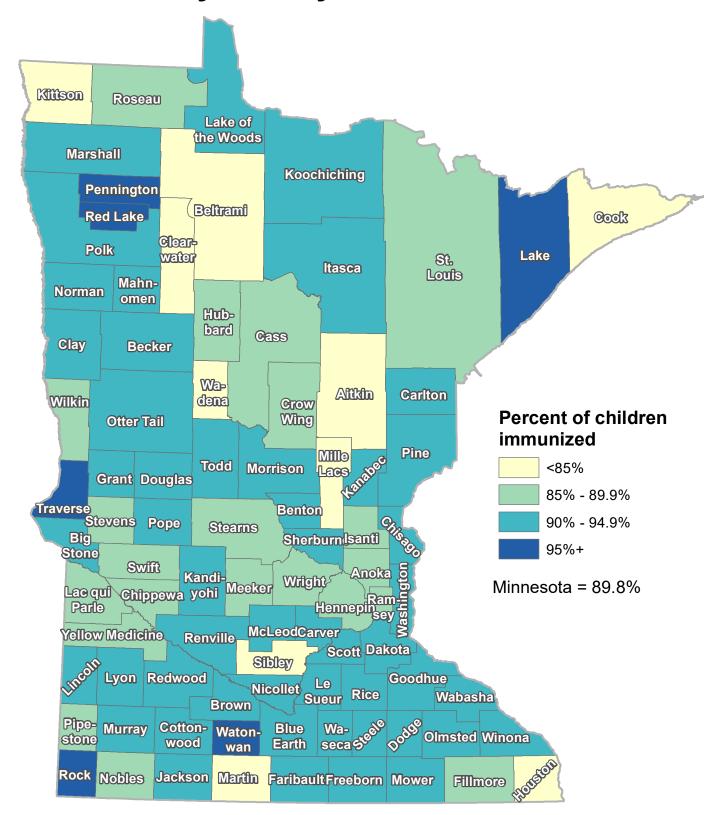

## Kindergarten Varicella (Chicken Pox) Immunizations by County, 2019 - 2022

Data are combined for 3 school years. Student vaccination records are self-reported to schools and then schools aggregate student-level data and report the compliance percentages to the Minnesota Department of Health (MDH) during the fall of each school year. MDH does not have the ability to verify the accuracy of the data that is being submitted by schools.